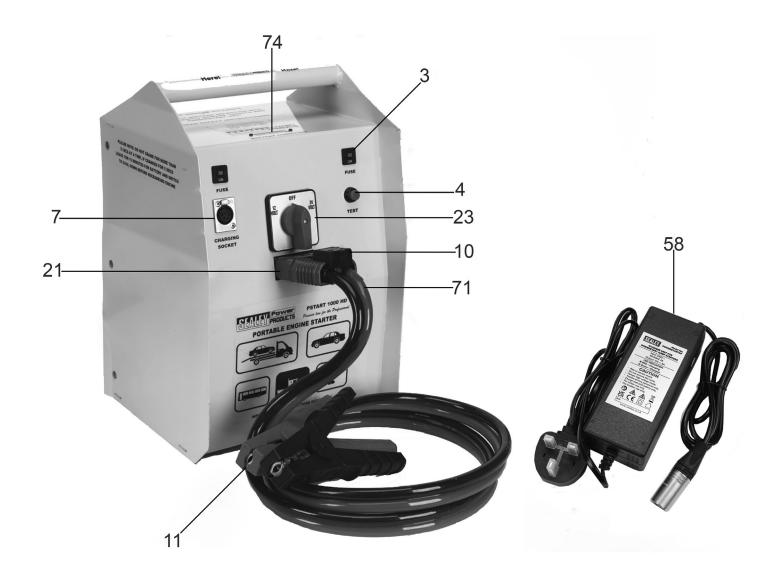

## Parts Information:

## PowerStart Emergency Heavy-Duty Jump Starter 1000hp Start 12/24V Model No: PSTART1000HD

| Item | Part No.     | Description                    |
|------|--------------|--------------------------------|
| 3    | SP.3         | Thermal Fuse                   |
| 4    | SP.4         | Test Switch (c/w Wires)        |
| 7    | SP.7         | Charging Socket, 4-Pin, Female |
| 10   | SP.10        | Reverse Polarity Indicator     |
| 11   | SP.11        | Clamp (Pair)                   |
| 21   | SP.21        | Anderson Snap Connector        |
| 23   | SP.23        | Switch, Power Control          |
| 58   | POWERSTARTCP | Charging Unit                  |
| 71   | SP.71        | Lead Set                       |
| 74   | SP.74        | Battery Indicator              |

| Item | Part No. | Description                               |
|------|----------|-------------------------------------------|
|      | SP.1     | Switch, Voltage Power Control (Not Shown) |
|      | SP.5     | Varistor (Not shown)                      |
|      | SP.6     | Charging Plug, 4-Pin, Male (Not Shown)    |
|      | SP.9     | Fuse Holder (Not Shown)                   |
|      | SP.12    | Voltmeter (Not Shown)                     |
|      | SP.61    | Fuse (Not Shown)                          |
|      | SP.65    | LED Battery Indicator (Not Shown)         |
|      | SP.73    | Power Cable (Not Shown)                   |
|      | SP.75    | Thermal Circuit Breaker (Not shown)       |
|      | PSTART.B | Battery (Not Shown)                       |